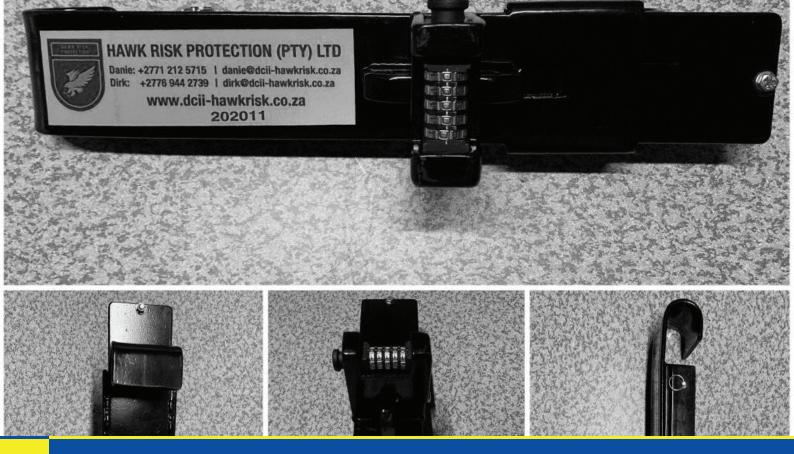

Featuring a heavy duty combination lock with a pin code, this device offers robust protection during transportation. The Wireless Global Tracking Unit provides continuous monitoring

through our advanced platform, allowing for coordinated updates and real time visibility of all consignments.

#### TAMPERING PROOF

Equipped with a tampering device and tampering alert function, the Wireless Tracking Unit provides an additional layer of security. In the event of any attempt to remove the container lock, a tampering alert is promptly sent.