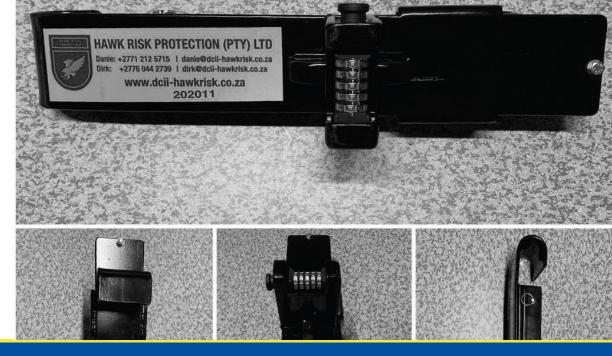

# **CONTAINER SECURITY**

& global tracking systems

### **INTRODUCING THE HRP-AT4**

#### A cutting-edge solution for comprehensive tracking and monitoring.

- Real time or periodic pinpoint location tracking for precise monitoring.
- ☑ IPX5 water and dustproof rating for reliable operation in challenging environments.
- ☑ Water resistant case ensures stability and performance in tough conditions.
- ☑ Listen-in function enables the ability to listen to surroundings by sending a text message.
- ✓ Tamper Alert feature provides immediate notification if the device is disassembled.
- ✓ Intelligent Power Management reduces inefficient power consumption during idle periods.
- ✓ High capacity 10,000mAh Li ion battery ensures a sufficient power supply.
- ✓ Strong magnet for secure attachment to vehicles or assets.
- ▼ Flexible mounting options with a cover for versatile application.

#### Enhanced Operational Security

The HRP-AT4 Global Roaming Tracking Device is designed to provide comprehensive security and tracking solutions for containers and trucks. It is specifically engineered to ensure the safe and secure transit of cargo.

#### Cross-border Monitoring

With unauthorized vibration alerts, any movement or tampering attempts are immediately detected and reported to the platform. Global Roaming Sim Cards are utilized in all tracking devices.

#### Tampering Proof

Equipped with a tampering device and tampering alert function, the Wireless Tracking Unit provides an additional layer of security. In the event of any attempt to remove the container lock, a tampering alert is promptly sent.